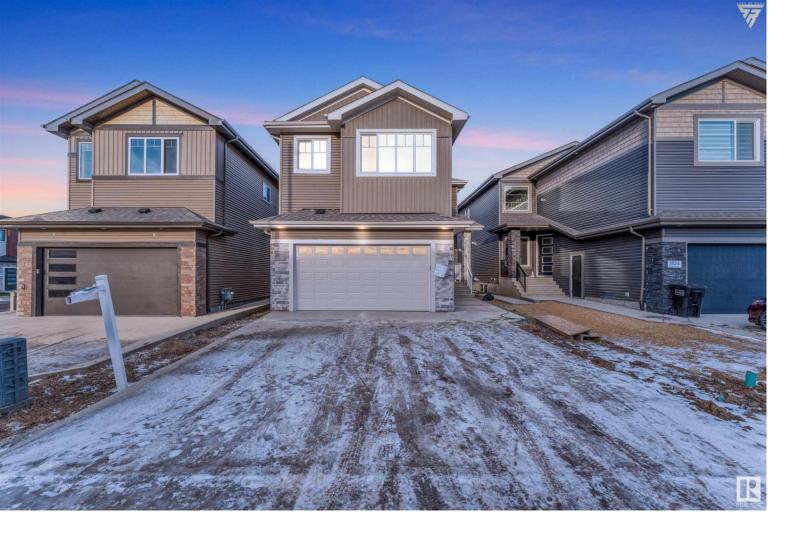

## 1828 18 Avenue Edmonton AB

\$824,500

Breathtaking Beauty in the Center of Laurel Crossing! The spectacular OPEN-to-below concepts, Glass Railing, Tiles on Main Floor, 5 bedrooms, including a bed and bath on the MAIN floor, a practical SPICE kitchen, and a total of 3 bathrooms & 5 BEDROOMS are all features of this custom-built home. The expansive open-concept design and million-dollar views of this home. Don't pass on the opportunity to call this extraordinary property home.