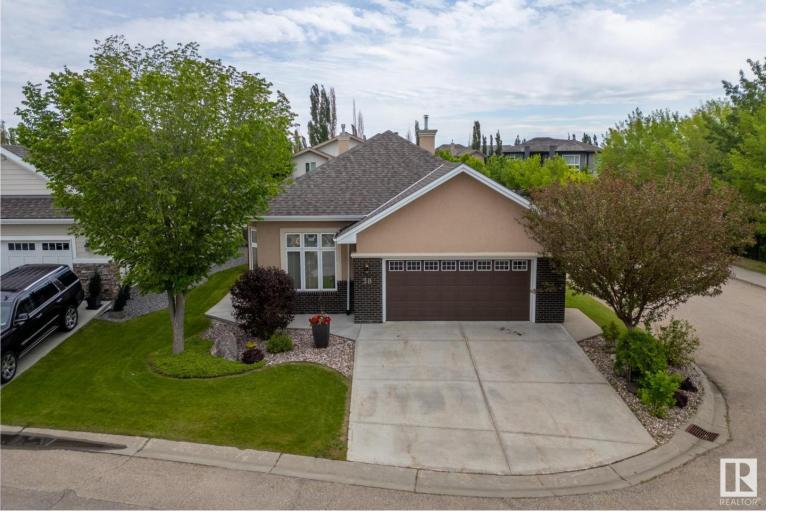

## 18343 LESSARD Road Edmonton AB \$745,000

Welcome to Touchmark at Wedgewood, a 55+ gated community that frees you to live the full life you deserve. This 2030 sqft bungalow combines modern comforts with the privileges of a well-planned adult community. Enjoy a private life or engage in activities, while Touchmark handles lawn care, snow removal, assisted maintenance, added assurance of emergency 24-hour health care personnel and home watch during vacations. This beautiful zero entry bungalow features a spacious primary bdrm with ensuite, elegant LR with large windows, separate dining room, kitchen nook, and a gorgeous, well-laid-out kitchen. Downstairs, there are 2 add'l bdrms, full bath, oversized family room, and 2 rooms for crafts/hobbies. High-end features include hdwd floors, SS apls, gas fp, built-in cabinets, central AC and a heated dbl att'd garage. Enjoy a maintenancefree deck and privacy in your backyard with amazing views. Life doesn't get any better than this luxurious bungalow in the sought-after community of Wedgewood.