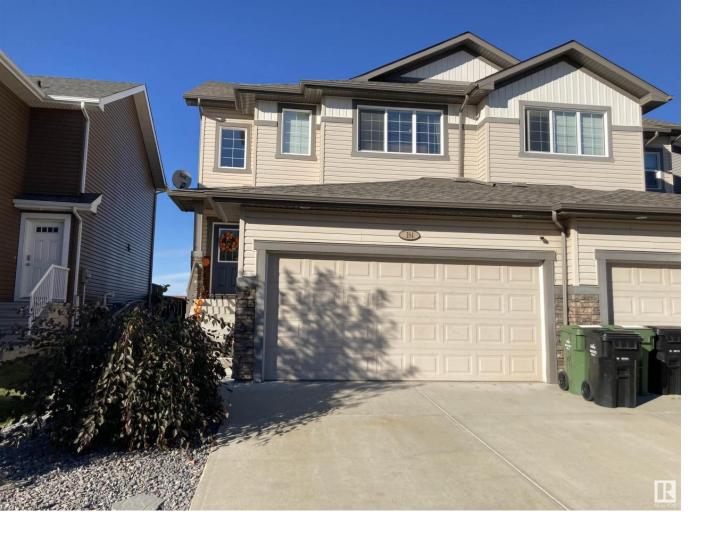

## 184 Reed Place Leduc AB

\$449,000

LIKE BRAND NEW, this Bedrock built home is immaculate..very nice front yard entranceway. The front foyer is very large with vaulted ceilings. Very calming Colour pallet throughout. Spacious laundry room with ample cupboards. As you enter the living area the view is stunning right through to the back yard. Very open kitchen with sit up bar/island and corner pantry, all open to the living room and dining room. Upgraded kitchen cabinets & door hardware, with stunning appliances. Doors leading out to a 2 tiered deck with privacy screen & for BBQ's, and lower dining area, with gorgeous hot tub. Main floor office/den completes this level. Upstairs you will find the beautiful master bedroom with built in wardrobes & walk in closet & 3 pce. ensuite. A large bright bonus room overlooks the yard & farmland. Two more nicely appointed bedrooms complete the 2nd floor. Upgraded lighting throughout. The garage has an awesome epoxy floor and stunning murals. The basement is open with curtains covering the walls.