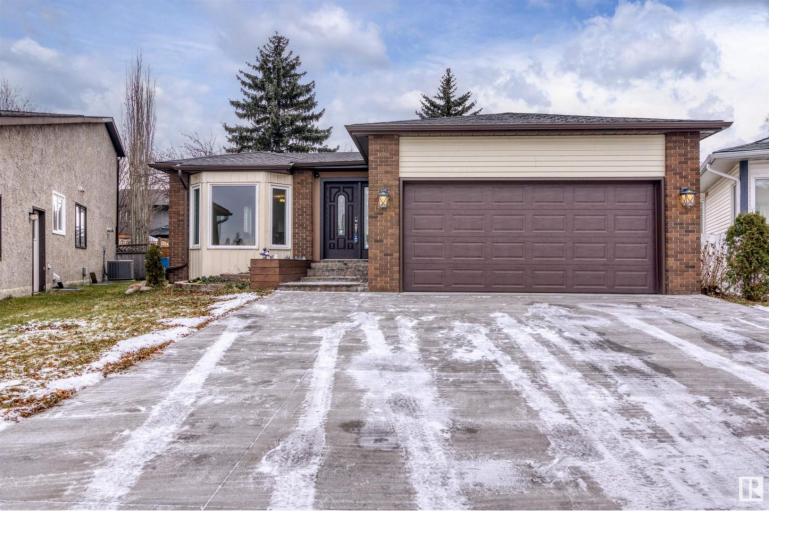

## 18403 55 Avenue Edmonton AB

\$480,000

Welcome to a charming bungalow in a desirable Jamieson Place community. This elegant property has been substantially upgraded in the last couple of years. Starting with the extra large Driveway 2021, New Roof, Gutters 2021, Attic Insulation 2017, Garage heater 2020, Garage door 2021. Newer Fridge and washer 2021. Water softener and Hot water on demand, New Pex Pipes 2021. New Furnace, HEAT PUMP and Central AC 2023. The newer kitchen, updated bathrooms with double sinks, brand new vinyl floor, new paint, all new doors, new baseboards, lights fixtures and more. The 6 bedrooms and 3 full bathrooms can accommodate a large family. This is truly a rare opportunity for a completely updated property! Close to schools, shopping, and major highways.