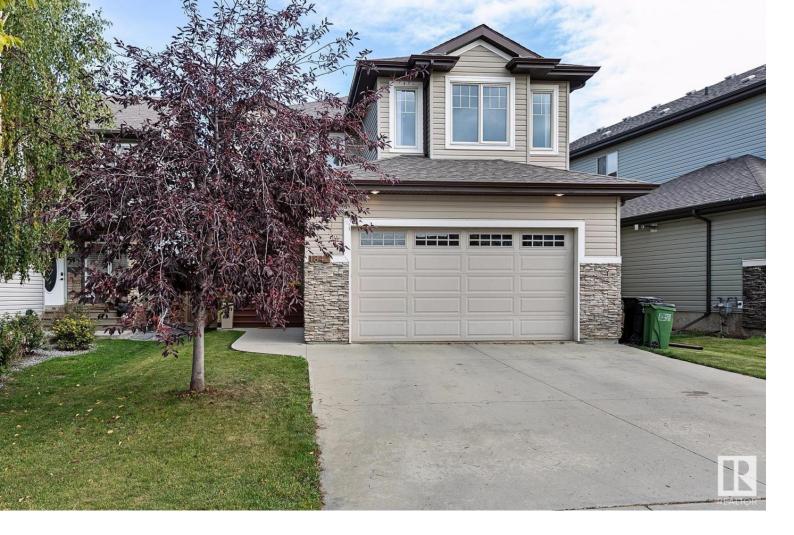

## 1842 RUTHERFORD Road Edmonton AB

\$589,900

This two-storey home is conveniently located just steps away from a Public & Catholic school & nearby parks. It boasts an open-concept design with 9ft ceilings that amplify the feeling of spaciousness. The upgraded kitchen features a large granite island & ample storage space, complemented by high-end cabinetry & S/S appliances. The main floor is bright & showcases a generously sized living room, complete with a gas fireplace. The dining area provides a view of the sunny SE facing yard with multi tiered deck & offers unobstructed sights of the park & playground. Upstairs, you'll find 3 bedrooms, 2 bathrooms, & a versatile bonus room that can easily serve as a 4th bedroom. The master suite includes a walk-in closet & a luxurious five-piece ensuite, which features both a soaker tub & a stand-up shower. Additionally, AC was installed in 2018, the basement was legally finished in 2022, plus the garage measuring 23.5x20.11 ft is fully finished for the chilly winter season.