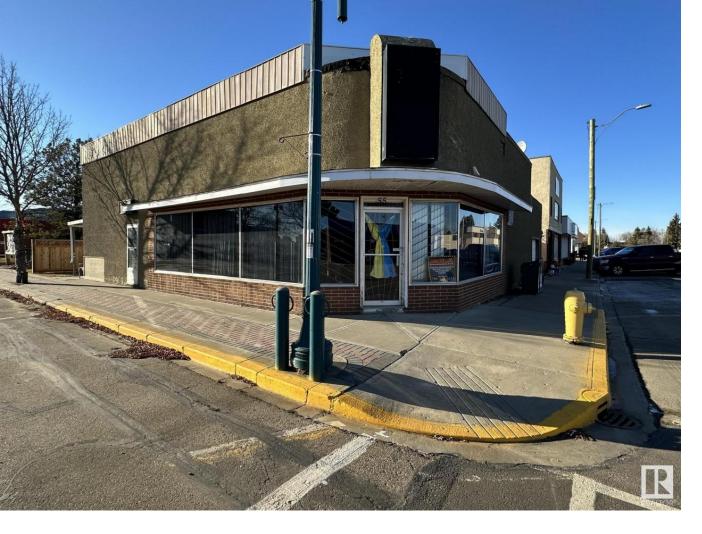

## 185 White Earth Street Smoky Lake Town AB

\$199,900

Rare opportunity to own the ultimate location for a business downtown Smoky Lake. This facility is located at the busiest corner in the downtown core and offers a large office / business area as well as roomy living quarters at the back. The living area includes 2 large bedrooms, a bright kitchen and modern living room with direct access to a 3-season sunroom as well as a full bathroom. The basement offers tons of room for storage, a half bath and additional living space. The office / business area is directly accessed from the 2 busiest streets downtown and boasts large windows and great exposure as well as a half bath. A single car garage is also accessible right from main street. Rarely can one find a better location to carry out business and live at such an affordable price.