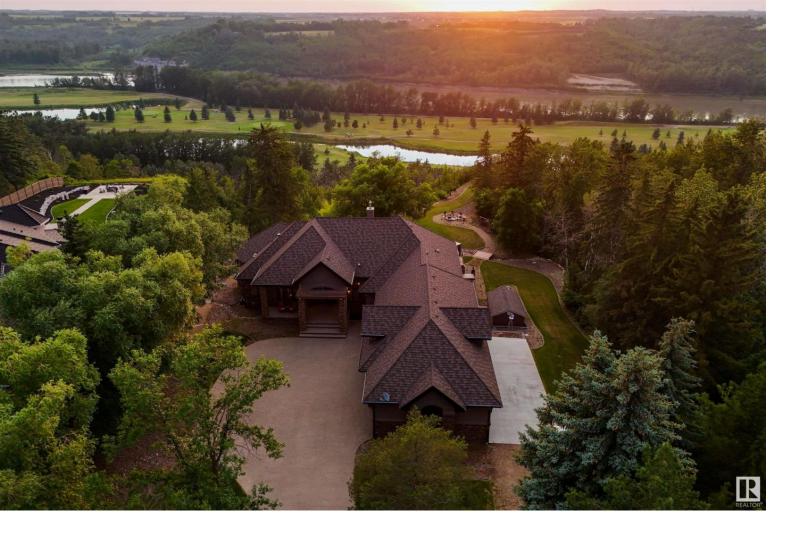

## 188 WINDERMERE Drive Edmonton AB

\$3,485,000

Unobstructed River and Golf course views. This 3600+ sq ft walkout bungalow was designed to integrate the peaceful energy of the river valley into the home, while maintaining a warm and elegant ambiance. Each window was strategically placed to enjoy the river, golf course, and ravine views from almost anywhere in the house. The kitchen features the best of Wolf, Miele, & SubZero appliances. The primary features everything you would expect in a luxury home, including a perfect river view to wake to in the morning. The massive bonus room above the garage offers endless options of use depending on your lifestyle, including a games room, office, guest/nanny suite, or theatre. The walkout basement features a gym, 3 bedrooms, wet bar, and wine room. There is a second access to the massive 64ftx28 ft 4 car garage, which also includes a dog wash and half bath plus outside RV Parking Pad. In-floor heating throughout most of the house include garage and so much more. A home that must be seen to truly appreciate.