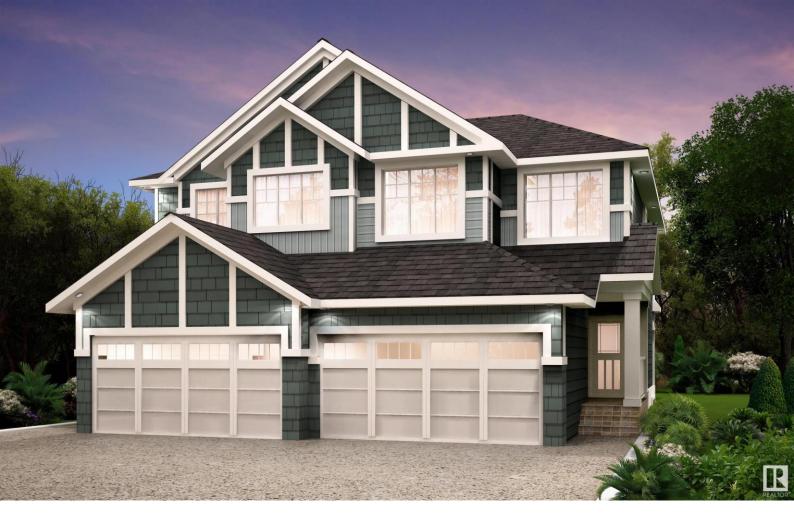

## 18912 29 Avenue Edmonton AB

\$439,900

With easy access to world-class amenities like West Edmonton Mall, The Uplands at Riverview provides a lively lifestyle unlike any other in West Edmonton. A community-built with your kids in mind, enjoy the benefits of outdoor and indoor recreation. You will never have a boring day! Anthony Henday Drive, schools, recreation centres, and many other popular amenities are just minutes away from The Uplands at Riverview. With over 1450 square feet of open concept living space, the Soho-D is built with your growing family in mind. This duplex home features 3 bedrooms, 2.5 bathrooms and chrome faucets throughout. Enjoy extra living space on the main floor with the laundry room and full sink on the second floor. The 9-foot ceilings and quartz countertops throughout blends style and functionality for your family to build endless memories. PICTURES ARE OF SHOWHOME; ACTUAL HOME, PLANS, FIXTURES, AND FINISES MAY VARY & SUBJECT TO AVAILABILITY/CHANGES!