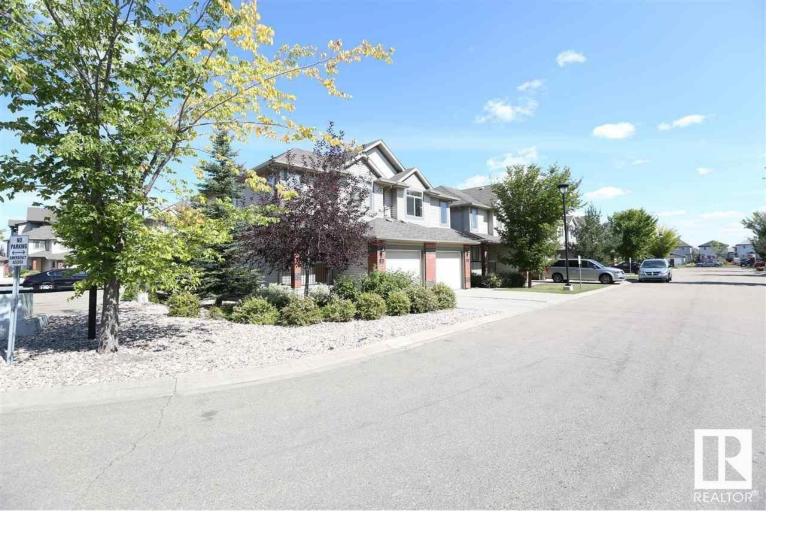

## 1128 156 Street 19 Edmonton AB

\$329.000

Located in a cul-de-sac of south Terwillegar, this 1400+ SQFT half duplex defines the best of its kind: WALKOUT basement to spacious landscaped backyard, double attached garage & impressive inner space design. The main floor boasts open concept featuring spacious foyer w/ side window, gourmet kitchen equipped with walk-in pantry & oak cabinets, dining area with sliding door to raised deck, spacious family rm with gas f/p, gallery passage,& a half bath. Upstairs features a loft ideal for a home office and 2 huge master bedrooms - each with its own ensuite. A spacious walk-in closet helps visualize your fashion dream. Full open walkout basement, with direct access to backyard - perfect for a family gym or library. A table-tennis table is installed here ready for your in-door workouts. Fully fenced & landscaped with south exposure & abundant sunlight all year round and extra ease of Fengshui. Steps to public transit, Schools/Parks, churches, ponds & REC Centre. Sit back and enjoy the maintenance-free living!