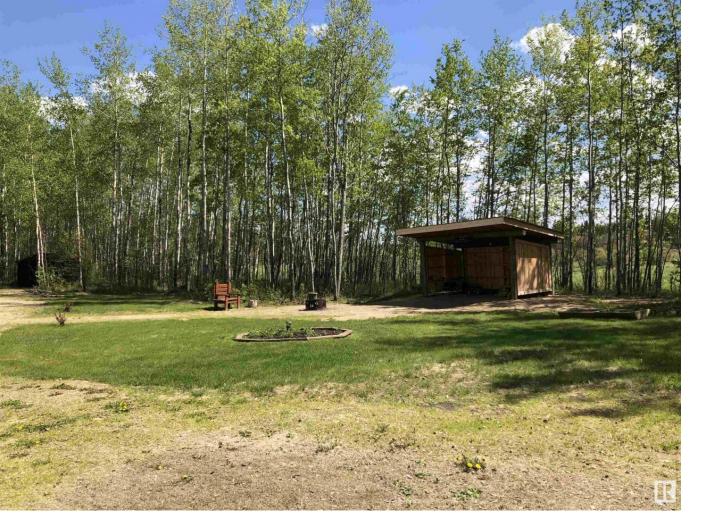

## 183049 Hwy 663 Rural Athabasca County AB

\$139,900

Nothing to do but bring your RV, rest & relax! 1.46 acre lot at Baywin Estates; 10km east of Boyle - right in between AMISK LAKE & SKELETON LAKE. This well designed property features two powered RV sites - ideal for family situations. The main RV site has a large deck, 30 amp RV plug, 15 amp plug at the deck & the septic holding tank right behind the site. Meet in the middle at the grassed area featuring a fire pit & a large, custom open faced wood shed. Also included are 2 sheds (12x24 - powered with multiple outlets & LED lighting/10x12 - no power) and a playset for the kids to enjoy. There are miles and miles of trails for quads/side by side and sledding in the winter. No trailering necessary, just ride right from the property and find a trail.