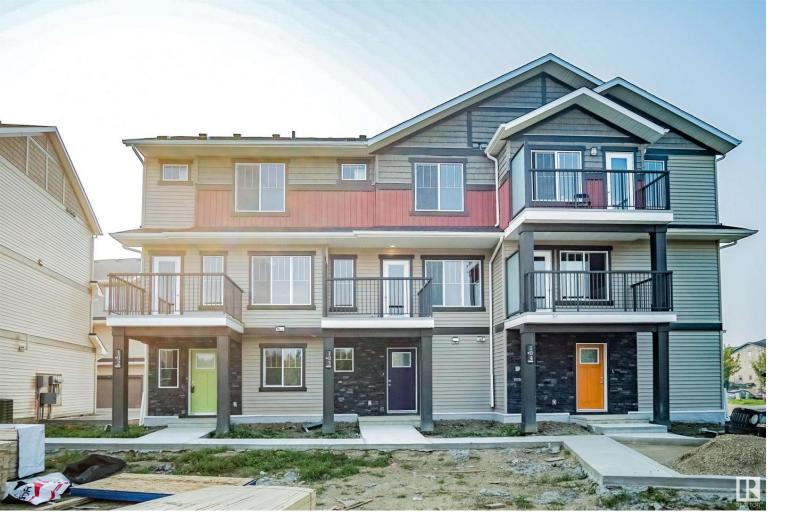

## 50 McLaughlin Drive 19 Spruce Grove AB

Welcome to StreetSide Developments the "Lombard" Plan. This innovative 3 storey home design comes with 3 bedrooms. The main floor has a spacious foyer, storage area & mech. room. These rooms are off the attached double garage. The second floor is an open plan. The kitchen has quartz counters with a top mount sink, a walk-in pantry & an island with a flush eating ledge. Off the living room is a deck with a vinyl surface & an aluminum railing. Both a powder room & laundry room are on this level. On the top floor there is a full bath along with the bedrooms. The master has a walk-in closet & a 4 pce. ensuite. Included are 6 appliances. The home Vinyl plank & carpet flooring. Professional landscaping & Visitor parking are included. Maintenance fees are \$157.50 Close to all amenities. \*\*\* unit under construction and photos are from the previous show home colors and finishing's may vary\*\*\* \*\*\* This home should be completed in August of 2024 \*\*\*