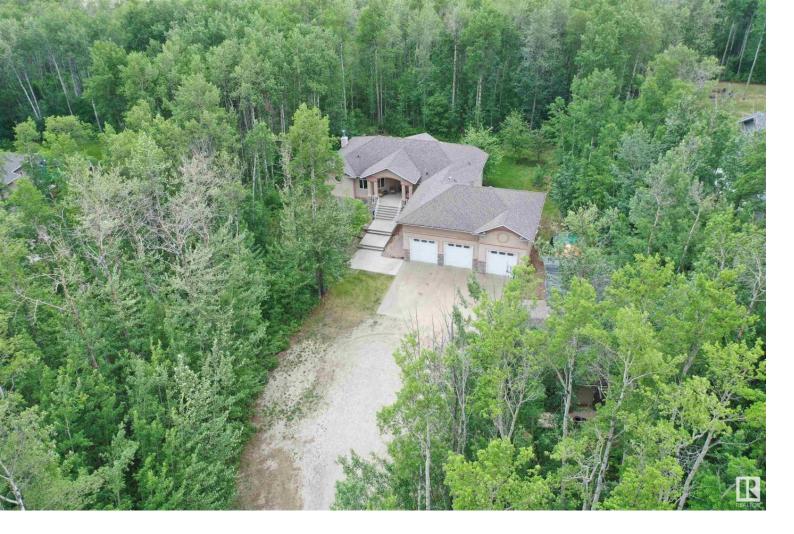

## 19 53522 RGE RD 272 Rural Parkland County AB

\$1,040,000

On a 2 acre lot in Century Estates, discover over 4800sqft of developed living space in this WALKOUT BUNGALOW. This custom built home is nestled into mature trees giving year round privacy. The open design has 10' ceilings & is flooded w/ natural light from floor to ceiling windows. The great room has beautiful built in cabinetry & a gas f/p. The dining nook can accom a huge table to family gatherings. There is access from here to a back deck which wraps around to the primary suite. The kitchen has gorgeous cabinetry, crown molding, pot/pan drawers, walk in pantry, built in china cabinet, DOUBLE OVENS & a huge eating bar island. The main floor office has French doors & is next to the primary suite. There is a large bonus room w/ a f/p over the garage. The fully finished basement has 9' ceilings & access from the family room to a covered patio. There are 3 bedrooms, storage room, 5pce bath & a den. There is a HEATED DOUBLE DETACHED GARAGE & a TRIPLE ATTACHED GARAGE that has radiant heat & a floor drain.