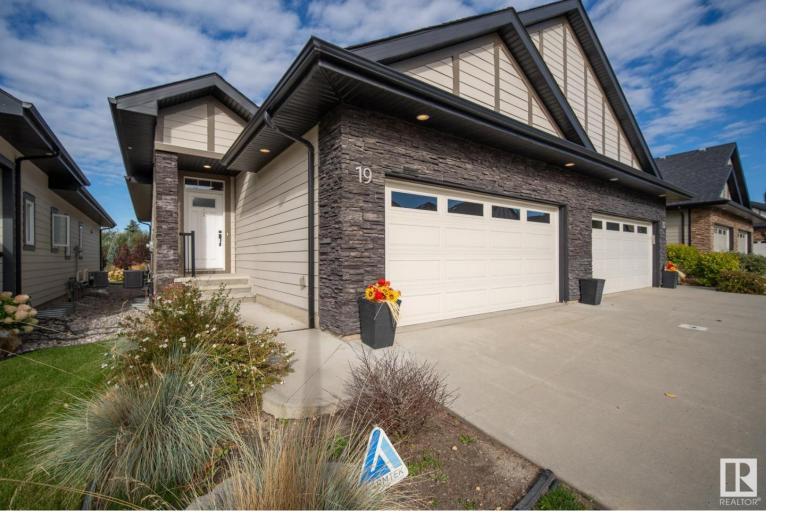

## 55 CRANFORD Drive 19 Sherwood Park AB \$620,000

Welcome to this beautiful custom-built half-duplex bungalow in the heart of Sherwood Park. This luxury home has over 2,000 sqft of living space with high-end finishes throughout. Great Room features soaring 10' ceilings, stone-faced gas fireplace, and rich hardwood floors. The chef's kitchen is a showstopper with custom cabinetry, stainless steel appliances--a gas range--sleek quartz counters, and glass tile backsplash. With a spacious island and a walk-in pantry, this kitchen is perfect for entertaining. Enjoy your meals in the dining area, where patio doors lead to a west-facing deck, complete with a gas BBQ hookup, perfect for summer gatherings. The main floor has a generous primary suite with a 3-pc ensuite and walk-in closet, plus a versatile office/den, 4-pc bath and convenient laundry room. Downstairs is a beautifully finished lower level with 9' ceilings, featuring a large family room, wet bar, large bedroom, 4pc bath and a flex space/den. Never have to shovel again! Some photos digitally staged.