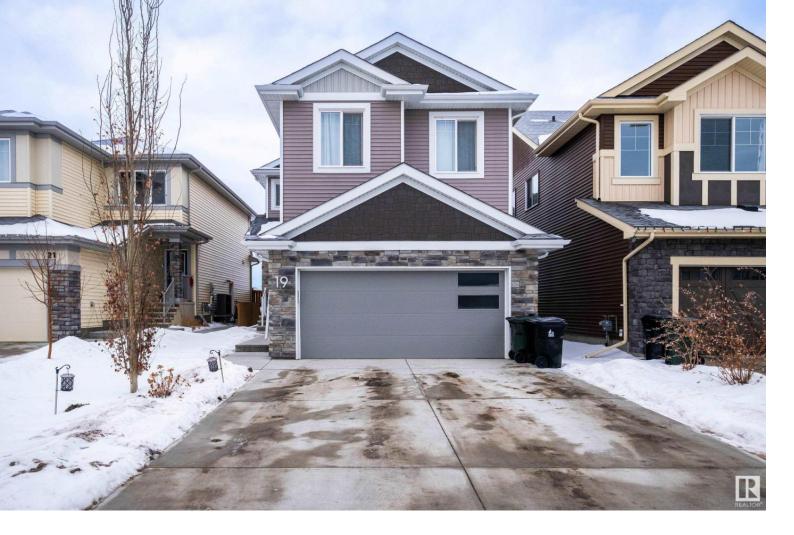

## 19 ADELAIDE Court Spruce Grove AB

\$649,900

Located in a quiet cul de sac backing green space in the heart of Spruce Grove awaits an ORIGINAL owner, custom San Rufo built home. Feat. almost 2,450sqft of living space PLUS a f/f basement, this home is PERFECT for the growing family. Some of the many upgrades incl. vinyl plank flooring, two toned cabinetry in the kitchen, quartz countertops with s/s appliances, walkthrough pantry, 9ft ceilings, electric fireplace, central A/C & over 400sqft of composite decking w/ gas BBQ hook-up. Upstairs hosts an expansive bonus room w/ vaulted ceilings, top floor laundry and 4 bedrooms incl. the tranquil primary suite with double doors and boasts a spa-like 5 pce ensuite with soaker tub, custom tiled shower w/ numerous shower heads and custom closet. Downstairs is f/f and is ideal for teenagers or extended family with its wet bar set-up, 5th bed. & second set of washer/dryer. RARE to find, a 20x31ft garage w/ 12 ft ceilings gives you endless opportunities for your man cave or extra storage. This home is a MUST see!