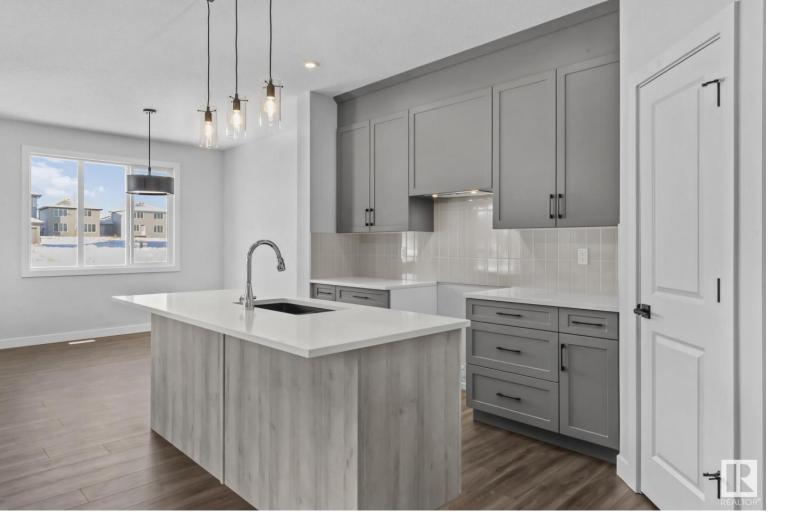

## 19 AMBLECOTE Common Spruce Grove AB \$543,900

Welcome to this BRAND NEW property, built by San Rufo Homes! Facing a green space, this family home has a functional open floor plan, with a beautiful open to below concept and a stunning fireplace! The focal point of this room! The kitchen has a great design with an island perfect for extra seating and entertaining, a corner pantry for extra storage and pendant lighting for extra character! The two toned cabinets, and vertical tile add to the charm of this home. The mudroom has amazing builtins, perfect for keeping things organized! SO much natural light! There is a perfect flex space, with double doors that open the space to the main floor, or can be closed for privacy! Perfect for a kids play room or home office. Upstairs has a bonus room, primary bedroom with walk in closet and 5pc ensuite and 2 additional bedrooms with 4pc main bath. This home has luxury vinyl plank throughout the main floor, which is not only water resistant but also very durable. This home is a stunner! A must see!