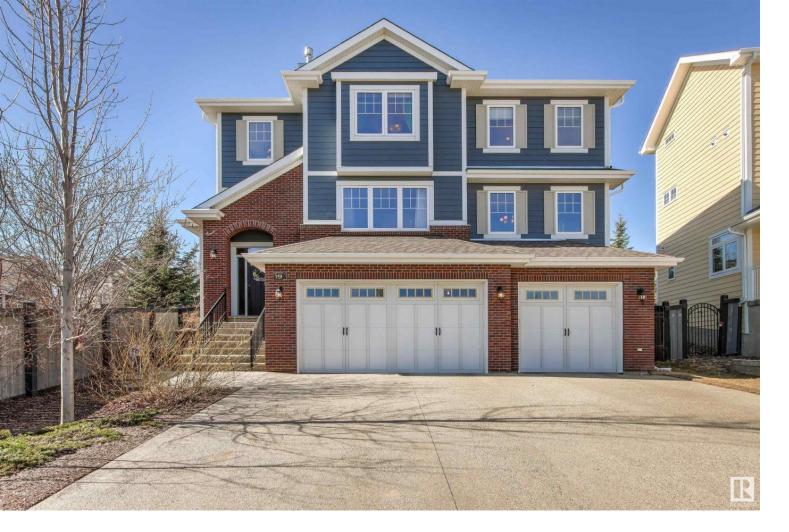

## 19 EASTBRICK Place St. Albert AB

\$844,900

One of LARGEST LOTS in the area! Stunning reverse walk-out luxury 2643sqft 2 storey located in the little known premier Brickyard area of Erin Ridge with views of the valley and a feeling of a movie set. Over sized triple garage (almost a quad!). Perfect family home with 4 beds up! Open concept main floor with gleaming hardwood flooring and ceramic tile. Dream kitchen with granite counters, gas countertop stove, stainless steel appliances, double oven, huge island, big pantry and butler servery leading to the separate dining room. Loads of natural light pouring in via the many windows and exquisite transoms. Master with great size, great views, 5pc ensuite and walk in closet. Upstairs laundry! Downstairs offers big family room, 2pc bath and locker room style cubbies for the entire family! Did mention the lot is huge? HUGE! Enter your southwest facing back yard (!) on the almost 500sqft tiered deck! Many large trees, kid's fort, big 18x14ft shed (man cave anyone?!), garden & sprinklers. Amazing property!