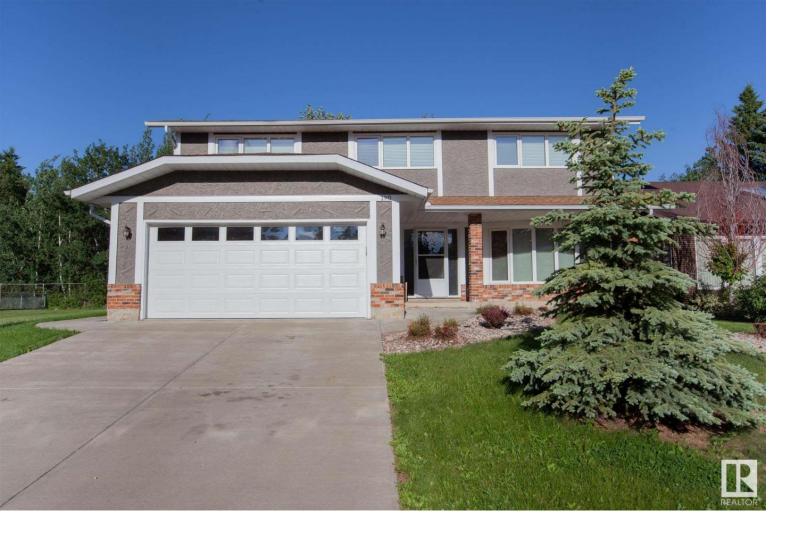

## 190 Gariepy Crescent Edmonton AB \$699,900

This is custom built two story has been beautifully upgraded. Backing onto Edmonton Golf and Country club! Over 2230 sf plus a fully finished basement. Large front entry with a bright living and dining rooms. Newer Supreme PVC windows and laminate floors, stucco, furnaces, HWT. Large kitchen with white cabinets and a breakfast area overlooking the family room with brick fireplace and garden doors out to a raised deck with a 6 person hot tub and a big yard backing onto the country club. Upstairs- 4 spacious bedrooms including a master suite with walk-in closet and a four piece ensuite. Main floor laundry and fully finished basement with rec room, guest bedroom plus a three piece bath and lots of storage. Close to all Amenities, Cul-de-sac location. Shows Great!