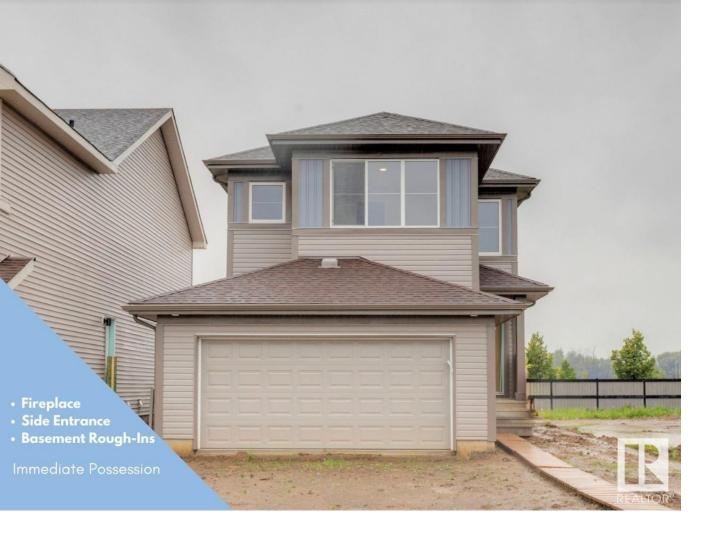

## 1902 Westerra Lane Stony Plain AB

\$489,900

Introducing The Apex by Sterling Homes. This stunning property boasts a double attached garage with an extra 2 ft. added to the width, as well as a separate side entrance. You'll find 9 ft. ceilings throughout the main and lower level with luxurious vinyl plank flooring. The inviting foyer leads to a convenient 1/2 bath with a pocket door to the side. The open-concept nook, great room, and kitchen feature a highly functional U-shaped kitchen with quartz countertops and a large island with a flush eating ledge. Additional highlights include a chimney style hood fan, Silgranit sink, tiled backsplash, and soft close cabinets with 42" uppers and crown moulding. The great room and kitchen lead to the backyard through large windows and a door. The master suite is bright and airy with a 5-piece ensuite, double sinks, a tub, and a walk-in shower with glass doors. There is a convenient bonus room, a laundry room, and two more comfortable bedrooms.