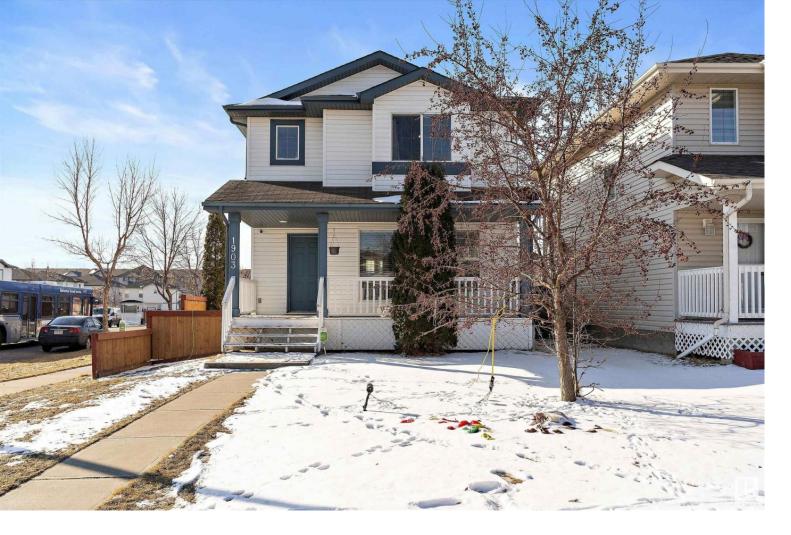

## 1903 36 Avenue Edmonton AB

\$395,000

Welcome home to this two-story home in the Community of Wild Rose, offering just over 1400 sq ft of comfortable living space in a bright, open layout. Sunlit interiors feature plenty of windows, creating a welcoming atmosphere throughout. The spacious living room overlooks a cozy front porch, perfect for enjoying sunny days. The kitchen is well-equipped with ample storage, counter space, and upgraded stainless steel appliances. A convenient 2-piece powder room and coat closet are located near the back door. Upstairs, you'll find three bedrooms, including a master suite with a large walk-in closet and Jacuzzi ensuite. The unfinished basement, with 9 ft ceilings, provides storage space and potential for future development. Outside, there's an oversized double garage and a gravel parking pad, ideal for extra vehicles or RV storage. Situated in a family-friendly neighborhood, close to amenities and FMT School. Don't miss out on this inviting home