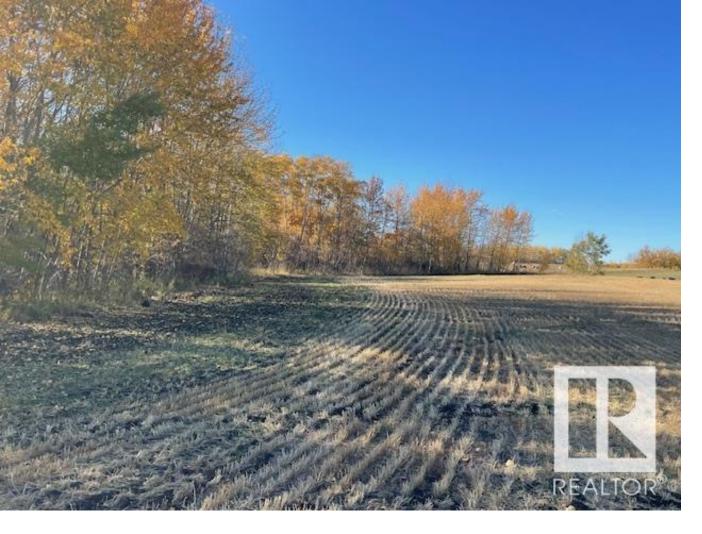

## 19100 522 Township Road Road Rural Beaver County AB

\$183,000

8.06 acres of bare land NOT in Subdivision, only 10 minutes North of Tofield off Secondary HWY 834! Situated in between HWY 16 and Hwy 14 ONLY half mile off pavement West on Twp Road 522. Gently rolling hills, partially cleared and partially treed land. The peaceful prairie scenery providing and easy commute to all the nearby towns and cities. The parcel would make a perfect building site for a walkout property or an elevated southeast view of the sun sets overlooking Beaverhill Lake. Build the workshop or business space you've always dreamed of. Embrace a sustainable and self-sufficient lifestyle by raising animals and or micro gardening on your own property. Power and gas at property line.