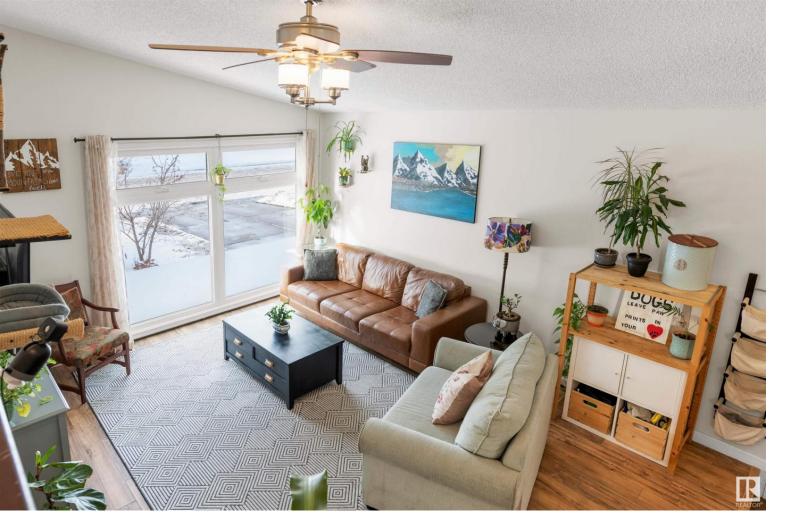

## 1915 104 Street Edmonton AB

\$420,000

Explore the charm of this 4-level split home located in Keheewin, offering a total of 1695 sq ft! Ready for you to move in, with key improvements and an extensive update in 2020 including furnace, HWT, and shingles. Composite decking, 24x22 garage in 2017. Grading was addressed last year, ensuring the property is well-maintained and ready for its new occupants. A well-designed layout, the upper level features 2 bedrooms, while the lower level boasts 2 flex rooms that can also serve as additional bedrooms. The living room is dreamy with a vaulted ceiling and large front window that floods the space with natural light, providing a pleasant view of a wooded area across the street—a perfect setting to enjoying your morning coffee. The house boasts beautiful laminate flooring throughout, no carpet! The basement houses the laundry next to a spacious rec room. Close to the Henday, Calgary trail, and South Common. Keheewin Elementary is a 10-minute walk away, making it an ideal location for families.