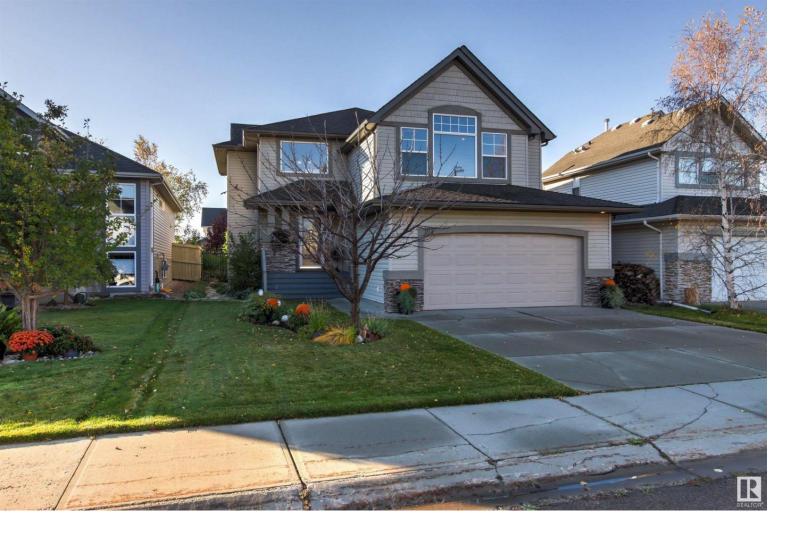

## 192 RIDGEHAVEN Crescent Sherwood Park AB

\$639,900

Look no further! Pride of ownership is evident in this original owner Salvi Built 2 Storey, situated on a picturesque street in The Ridge. You'll love the well laid out, family-friendly floor plan. As you enter you're greeted by soaring ceilings & hardwood floors that lead to the spacious living room w/ gas fireplace & custom cabinet. The kitchen feat a peninsula style island w/ maple cabinets & eating bar. Adjacent to the kitchen is the beautiful DR surrounded by oversized windows. A patio sliding door steps out onto the huge south facing two-tiered cedar deck. A laundry/mudroom completes the main. Upstairs you'll find an amazing bonus room w/ vaulted ceilings. The large primary bedroom offers a 4pc ensuite & walk-in closet. The 4pc main Jack-N-Jill bathroom is accessible from the other two good-sized bedrooms. The basement is unspoiled & awaits your finishing touch. Stay cool all summer w/ central AC. Awesome location close to schools, parks, transit, shopping & more. Just move in!