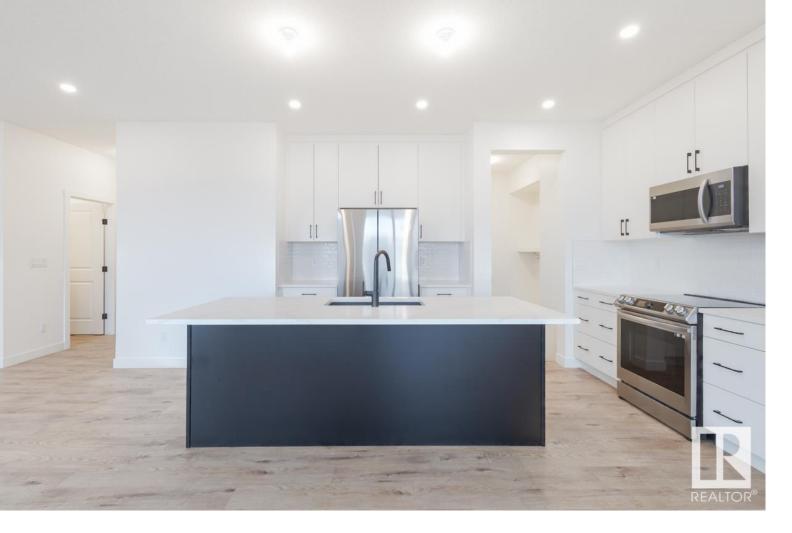

## 1920 209 Street Edmonton AB \$599,900

Brand New Home! This stunning WHISTLER detached home offers 4 BEDROOMS and 2 1/2 bathrooms. The open concept and inviting main floor features 9' ceilings, a den and half bath. The kitchen is a cook's paradise, with included kitchen appliances, quartz countertops and a walk-in pantry. Upstairs, the house continues to impress with a bonus room, walk-in laundry, full bath, and 4 bedrooms. The master is a true oasis, complete with a walk-in closet and luxurious ensuite with double sinks. Enjoy the added benefits of this home with its double attached garage, side entrance, basement bathroom rough ins and front yard landscaping. Enjoy access to amenities including a playground, planned schools, commercial, a wetland reserve, and recreational facilities, sure to compliment your lifestyle! HOA Fee. QUICK POSSESSION!