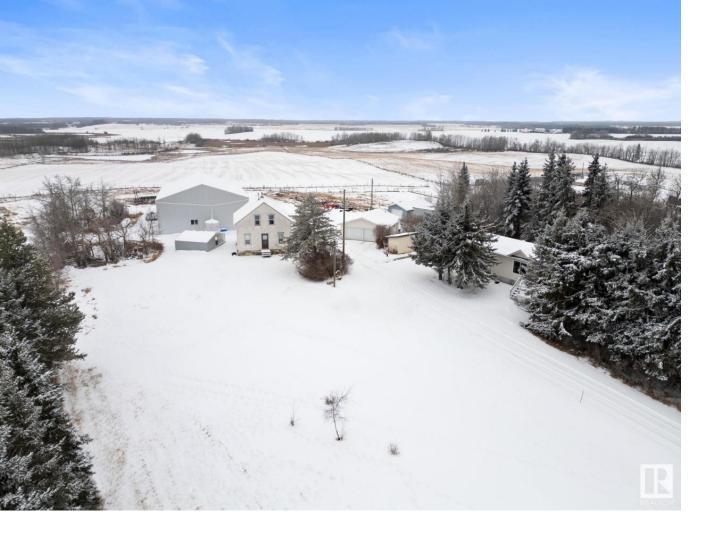

## 192029 Twp Rd 534 Rural Lamont County AB

\$649,900

Don't miss out on this opportunity to own an 80 ACRE HOMESTEAD already set up. A gorgeous driveway with mature trees brings you to a 1,500 SqFt 3 bdm 2 bath Mobile home a 48x64 SHOP w/2pce bath (Shop Doors 16x 24 & 16 x16), 24x 26 Heated Double Garage, Single Garage, Greenhouse, Original Home used for storage has NEW High Efficiency Furnace and Hot Water Tank. 7 PADDOCKS, 2 Auto-waterers at Barn (one was used for pigs, one used for cattle, however both can be used for pigs or cattle,1 Auto-waterer behind Single Garage,1 Dugout in South Pasture, 3 - WELLS in total (2 at barn, one at house) Property fenced and cross fenced. Electric fencing separating hay and pasture fields. An easy commute to nearby communities including Sherwood Park, Ardrossan, Lamont or Tofield this is a private oasis to enjoy peace & quiet.