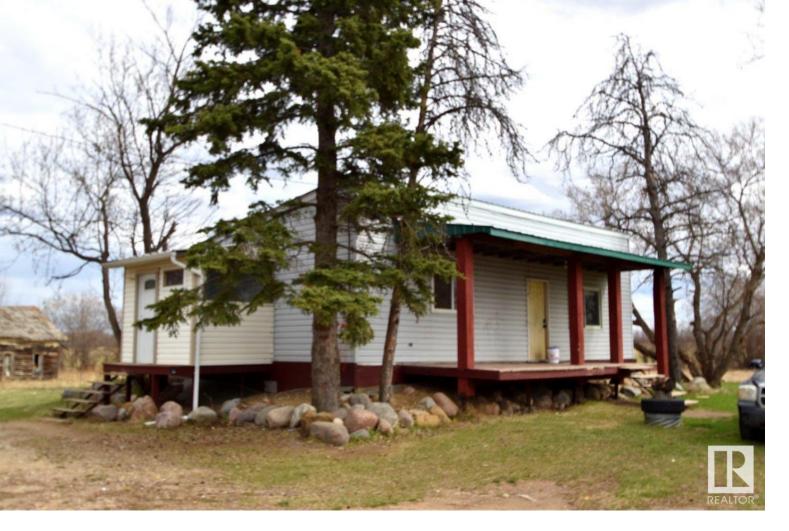

## 192077 TWP 655, Donatville Rural Athabasca County AB

HWY-63 cozy 2bdrm home on a half acre between Grassland & Boyle, by the lakes! Just north of Boyle, this affordable home has had a bunch of updates, including: windows, paint, trim, new flooring & more. Main floor has open kitchen /living room space, 4pc bathroom and 2 bedrooms. Unfinished full basement is used for storage & utilities with lots of storage shelves. This is a great location, as it is right off HWY63 between Boyle & Grassland, and close to Athabasca. Located right off the highway, you could run a business from home here, with easy advertising & highway traffic accessibility. On the K-12 school bus route! Right between Skeleton & North Buck Lake, for all your recreational fun. Easy highway commute to both Fort McMurray & Edmonton. \*seller motivated to sell\*