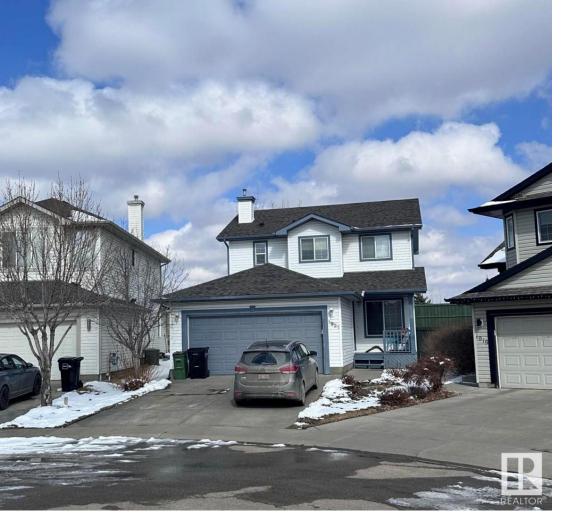

## 1921 GARNETT Way Edmonton AB \$439,900

Discover what's new in this stunning 1,488 sq ft home nestled in the heart of Glastonbury. As you step through the front door, be greeted by the warm glow of gleaming hardwood floors leading you into a spacious oak kitchen, complete with a large dining area perfect for gatherings. Upstairs, find three generously sized bedrooms offering ample space for relaxation and a convenient second-floor laundry room. The fully finished basement boasts a living room bathroom and 4th bedroom. Set on a unique pie-shaped lot with a gentle slope, this property is ideal for creating a beautiful flower garden, adding to its charm. Enjoy privacy, a great location, and the added convenience of a double attached garage in this wonderful home.