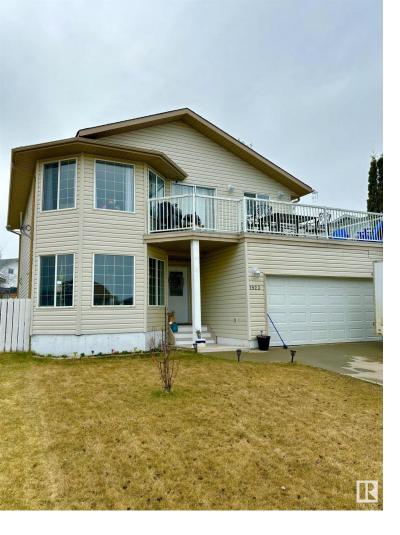

## 1923 6 Street Cold Lake AB

\$339,000

Perfect buy in Lefebvre Heights. This 2 storey home with 4 bedrooms, 3 baths, attached garage, fully fenced yard and back alley access. Open concept layout with East facing front windows allows bright natural light. White kitchen cabinetry, NEW butcher block counters, NEW S/S appliances, pantry & NEW range hood. Adjacent dining room space, living room and direct access to the best place to drink morning coffee ... the front deck(aluminum railing and duradek). 2 bedrooms on this level, brand NEW flooring throughout and a 4 piece bathroom with New sink and New vanity. The primary bedroom is HUGE with walk in closet and 3 piece ensuite bathroom. The lower level has 2 more bedrooms, family room, laundry and access to the back yard. The location of this home is bar none with amazing neighbours, access to quadding trails, Cold Lake Elementary & Provincial Park. A must see!