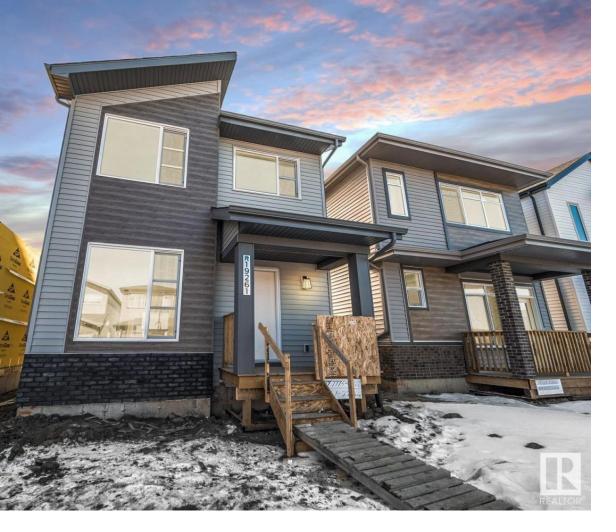

## 19261 22A Avenue Edmonton AB \$450,000

Discover the future of comfortable living in an exquisite Impact home. The main floor, boasting 9-ft ceilings, opens into an inviting open-concept kitchen featuring ceramic tile backsplash, beautiful stainless-steel appliances, luxurious quartz countertops, & premium cabinets. The kitchen seamlessly connects to the cozy living room, complete w/ an electric fireplace, & an elegant dining area. Rounding out this floor, you'll find a mudroom w/ a convenient laundry area & a half bath. Ascend the staircase to the upper level, where you'll encounter the primary bedroom, complete w/ a 4-piece ensuite & a spacious walk-in closet. Two additional bedrooms, a main bathroom, & a bonus room add to the functionality of this level. With their unwavering commitment to craftsmanship & quality, each Impact Home is meticulously designed. Rest assured, all our homes are protected by the Alberta New Home Warranty Program, providing you with peace of mind for your investment. Some photos have been virtually staged