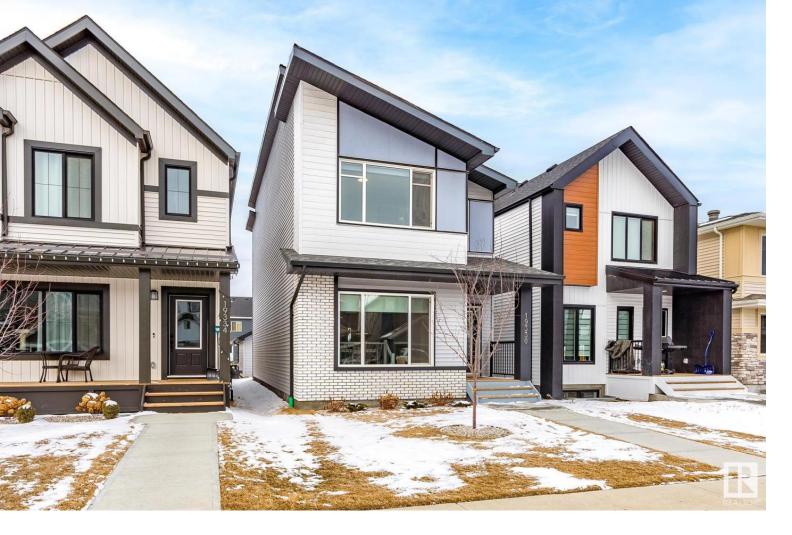

## 19330 26A Avenue Edmonton AB

\$509,000

Like New! Better than New! An absolute stunning home w/ tons of upgrades! This beautifully designed home features nearly 1800 sqft of living space w/ 3 bed, 2.5 bath, office/play area in the basement and Double Detached Garage! The main floor boasts 9' high ceiling & high end laminate. Its beautiful kitchen has quarts countertops, large centre island, S/S appliances, abundance of cabinetry & good sized pantry. Upstairs you will find convenient 2nd floor laundry room, full bath, 2 spacious bedroom and the masters retreat that includes a luxurious ensuite and walk-in closet. Additional upgrades include: Over 5K custom built-in organizers, custom ordered blinds. Fully landscaped! Enjoy all the Uplands has to offer with parks/ponds, walking trails & all local amenities! Welcome home!