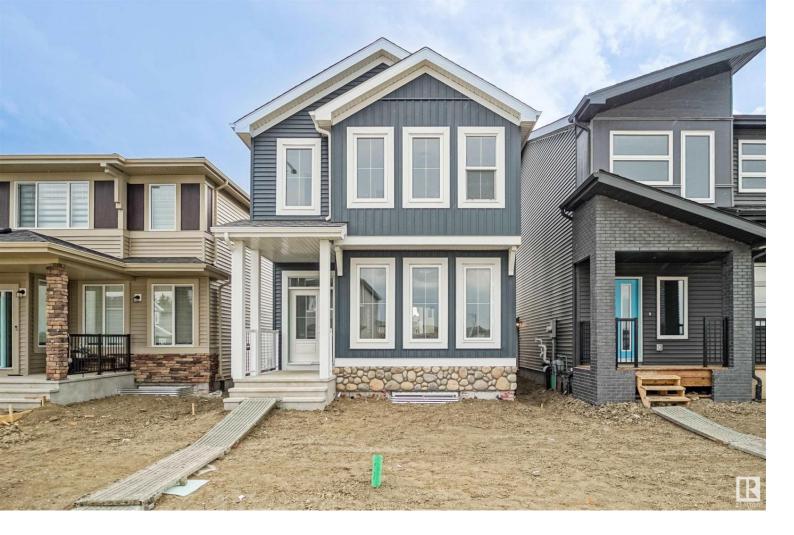

## 19342 26A Avenue Edmonton AB

\$449,998

Welcome to the "Brooklyn" built by the award-winning builder Pacesetter homes and is located in the heart of the Uplands at Riverview. The Brooklyn model is 1,648 square feet and has a stunning floorplan with plenty of open space. Three bedrooms and two-and-a-half bathrooms are laid out to maximize functionality, making way for a spacious bonus room area, upstairs laundry, and an open to above staircase. The kitchen has an L-shaped design that includes a large island which is next to a sizeable nook and great room with stunning 3 panel windows. Close to all amenities and easy access to the Anthony Henday. \*\*\* This home is under construction and the photos used are from the exact same model the colors may differ\*\*\*