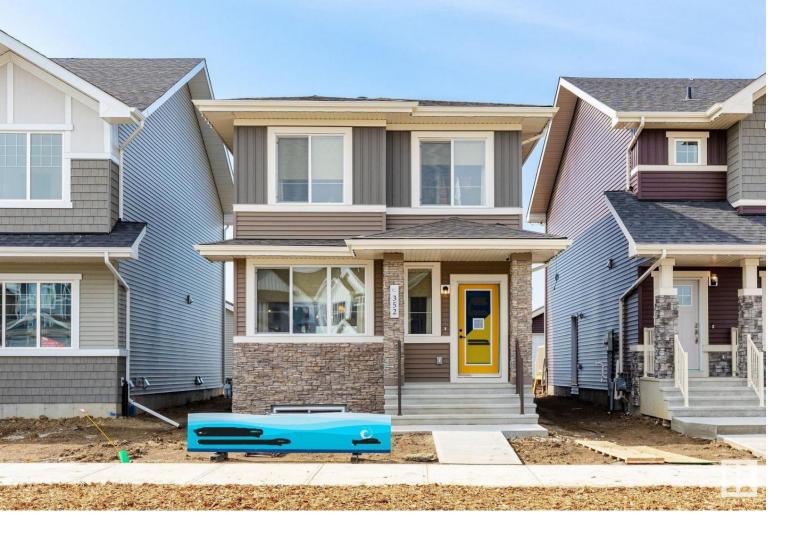

## 19346 26A Avenue Edmonton AB \$459,998

Welcome to the "Blackwood" built by the award-winning builder Pacesetter homes and is located in the heart of the Uplands at Riverview. The Blackwood has an open concept floorplan with plenty of living space. Three bedrooms and two-and-a-half bathrooms are laid out to maximize functionality, allowing for a large upstairs laundry room and sizeable owner's suite. The main floor showcases a large great room and dining nook leading into the kitchen which has a good deal of cabinet and counter space and also a pantry for extra storage. Close to all amenities and easy access to the Anthony Henday. \*\*\* Photos are from the show home and finishing's and colors will vary home is under construction. \*\*\*