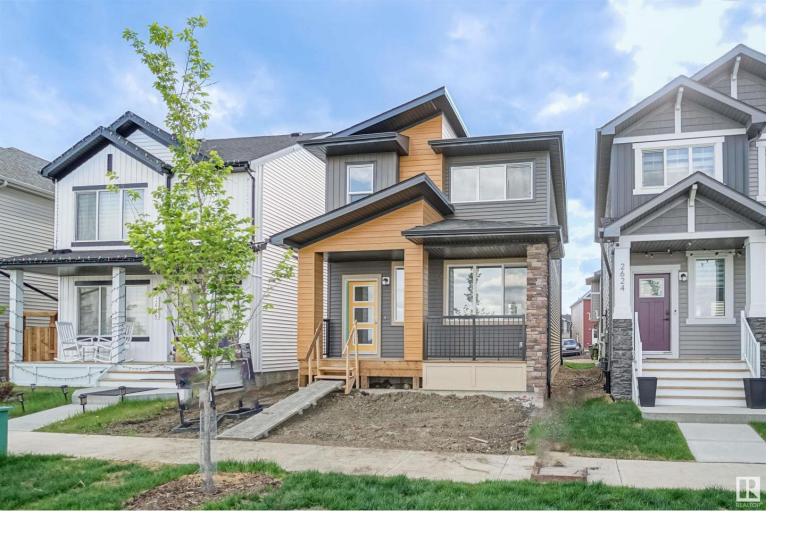

## 19354 26A Avenue Edmonton AB \$449,998

Welcome to the "Brooklyn" built by the award-winning builder Pacesetter homes and is located in the heart of the Uplands at Riverview. The Brooklyn model is 1,648 square feet and has a stunning floorplan with plenty of open space. Three bedrooms and two-and-a-half bathrooms are laid out to maximize functionality, making way for a spacious bonus room area, upstairs laundry, and an open to above staircase. The kitchen has an L-shaped design that includes a large island which is next to a sizeable nook and great room with stunning 3 panel windows. Close to all amenities and easy access to the Anthony Henday. \*\*\* This home is under construction and the photos used are from the exact same model the colors may differ\*\*\*