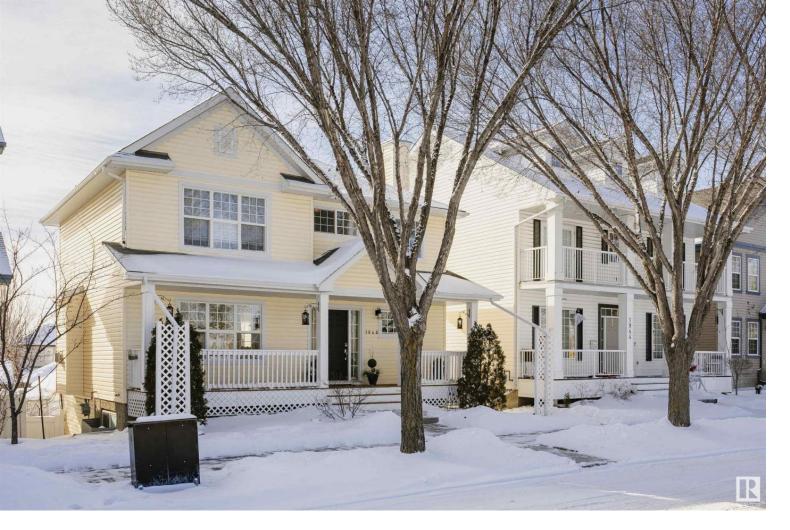

## 1940 TOWNE CENTRE Boulevard Edmonton AB

WALKOUT BASEMENT with IN-LAW SUITE ~ PARK VIEW - This gorgeous home is located directly across the park, and features beautiful, picturesque views. From the moment you drive up, you get a sense of the pride and care put into this home. Professionally landscaped with RV parking and oversized double garage is nothing short of the WOW factor. With its high ceilings and open concept, the home is flooded with natural light and feels welcoming upon entry. Inside are endless upgrades including the furnace, hot water tank, appliances, and flooring. Plus a modern in-law suite with its own entrance and laundry. Wide stairs lead to the upper level, where you will find 3 spacious bedrooms, with a primary bedroom that looks like it is straight out of a magazine cover. The beautifully renovated ensuite with heated floors might become your favorite space in the home. The bonus suite is equally bright and spacious and offers with great tenant. Close to schools, Terwillegar Rec Centre and transit. Welcome Home!