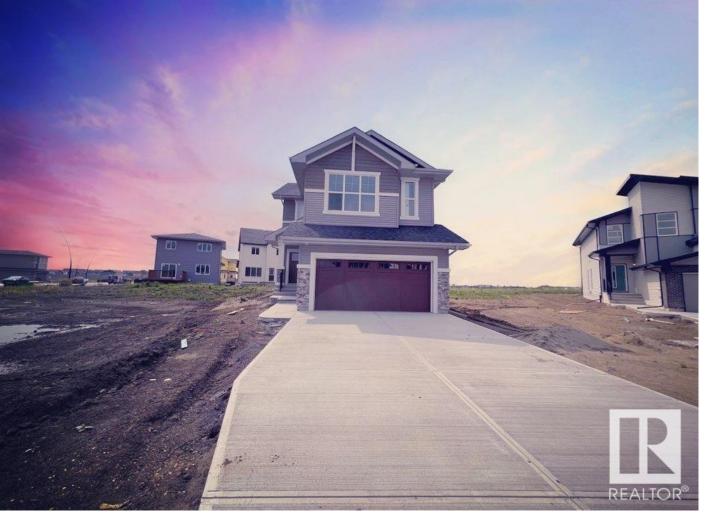

## 19411 26 Avenue Edmonton AB \$565,131

Quick Possession on this beautiful PIE SHAPED LOT model YUKON by DAYTONA HOMES! Just under 1900 SQ FT brand new home features MAIN FLOOR DEN/ OFFICE , BONUS ROOM on upper level. EXTRA LONG DRIVEWAY! Boasting large windows throughout the 2 levels to allow more natural light, LvI3 upgraded WHITE kitchen cabinetry, and a wonderful colour selection to impress your friends and family. The main level offers a central kitchen Island & half bath AND a spacious dinning room & Living room FIRE PLACE towards. The upper level has 3 bedrooms & 2 baths with lots of windows. Additional features on the upper level include a bonus room & laundry. Located 1 block from the storm pond, playground & walking trails - this is a perfect home for the family starting out! Anthony Henday Drive AND WINDERMERE is less than 5 minutes away! Families can register at one of the Public or Catholic schools in the Southwest region. Actual product may differ slightly from the photos, photos from showhome