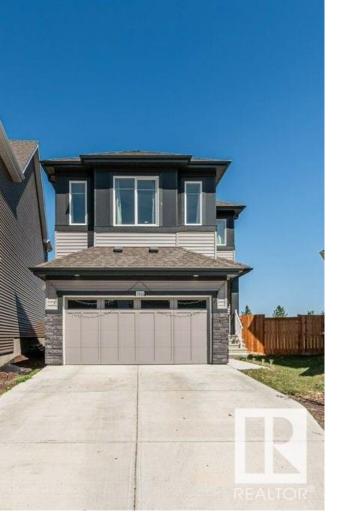

## 1950 KROETSCH Crescent Edmonton AB \$585,000

Welcome to a well-maintained single family home on a huge pie-shaped lot with a double attached garage and SIDE ENTRANCE in Keswick. This expansive 4-bedroom home features 9-feet ceiling, offering a spacious feel throughout. Situated conveniently close to a school and public transportation, it ensures easy access to amenities and commuting options. Ideal for families and commuters alike. The main floor boasts a large living room with a nice fireplace, kitchen, walk-in pantry, and dining area. The kitchen is well-appointed with ample counter space featuring granite countertops, a spacious island, tiled backsplash, upgraded stainless steel appliances, and plenty of cabinets for storage. Moving to the upper floor, you'll find four bedrooms. The master bedroom stands out with its generous size, walk-in closet, and ensuite bathroom. The other three bedrooms are also spacious and are accompanied by a full washroom on the upper floor, ensuring comfort and convenience for the whole family.