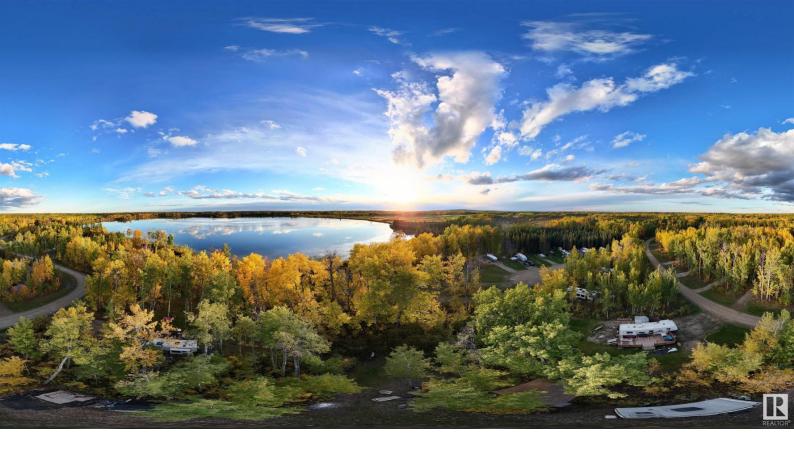

## 5519 TWP ROAD 550 197 Rural Lac Ste. Anne County AB

\$82,500

Welcome to the Gated Community of Lake Arnault RV Resort, just an hour west of Edmonton! This lot located steps to the lake is perfect for outdoor enthusiasts, featuring a treed setting for privacy. It includes a gravel parking pad and a cozy firepit area. The property boasts two sheds: one is a well-built, fully insulated 16x14 tiny bunk shed that provides extra sleeping space. This bareland condo has city water (trucked in seasonally), a 750-gallon septic tank, and power. Additional spaces are available for friends and family, allowing you to create lasting memories. A newly built dock and platform with benches overlook the serene lake, making it an ideal spot for kayaking/paddleboarding/skating/sledding etc, minutes to Lake Isle where year round fishing can be enjoyed as well as golf courses nearby. The resort also features playground and gazebo picnic areas, perfect for gatherings and letting kids play. Say goodbye to the hassle of booking camping spots—this is your personal getaway anytime you want!