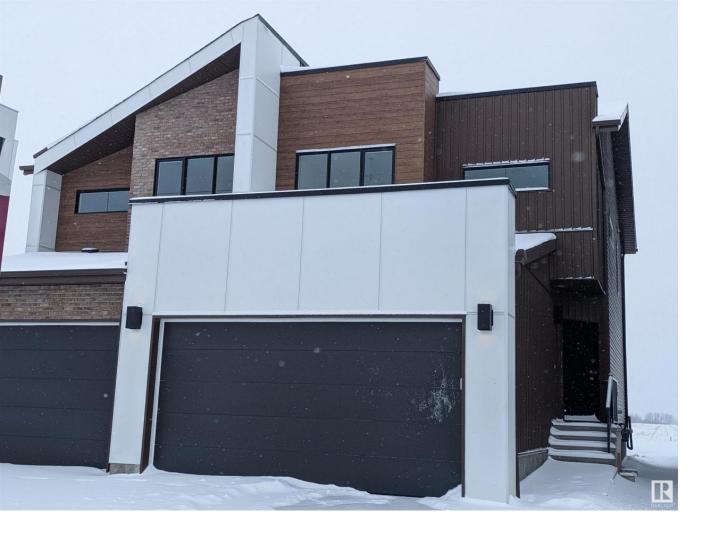

## 197 Edison Dr St. Albert AB

\$469,900

The UPTON is located in Prestigious Erin Ridge! This Beautiful 1,550+ sq.ft. 2 Storey semi-detached home features a magnificent open concept kitchen finished with quartz countertops & a stunning huge island that is perfect for entertaining family & friends. The living room boasts wall sized windows to take in the perfect amount of sunlight to brighten your day! Continue to enjoy the natural light throughout the main floor w/fireplace located in the spacious LR & deck off the side Dining area. Going upstairs you'll find 3 spacious bedrooms and a 4pce bathroom. The master bedroom has a 5pce ensuite and an oversized walk-in closet. This home also features a keyless entry Double Attached Garage. Gorgeous upgrade options & two different interior color schemes available to choose from. Erin Ridge is St. Albert's most sought after community. Unparalleled lifestyle with so many amenities within walking distance sure adds to the convenience! Come take a look at your Brand NEW future home!