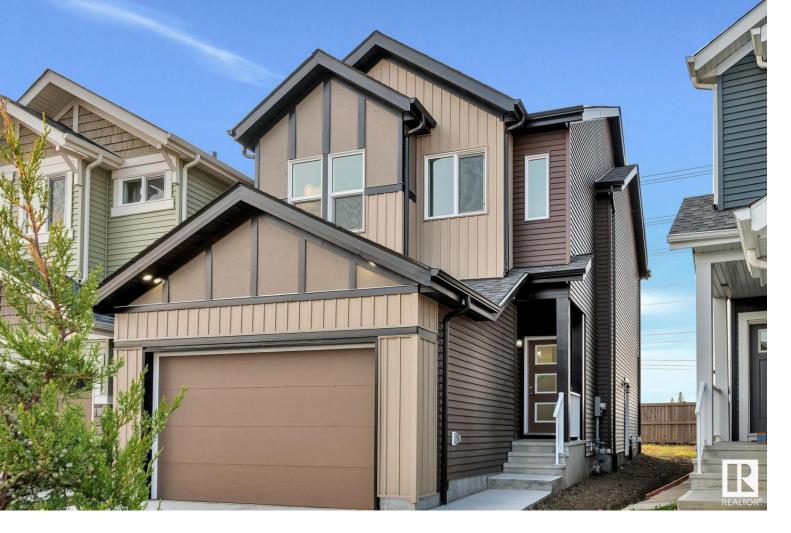

## 19732 29 Avenue Edmonton AB

\$489.000

Discover your dream home in the vibrant Uplands community! This stunning, brand-new 3-bedroom, 2.5-bathroom home with SIDE ENTRANCE is a perfect blend of modern design and functionality. With a Front-Attached Garage and a spacious layout, it's designed for both comfort and style. Step inside to find elegant quartz countertops, a cozy fireplace, and soaring 9-ft ceilings that create an airy, open-concept main floor. The bright living area flows effortlessly into a well-appointed kitchen and dining space, leading out to a deck--ideal for summer gatherings and BBQs. Upstairs, the Master suite features a walk-in closet and an En-suite bathroom, while two additional bedrooms with shared Bath and a conveniently located laundry room with a sink make everyday living a breeze. One of the most exciting features of this home is the SEPARATE SIDE ENTRANCE, for Future possibilities.