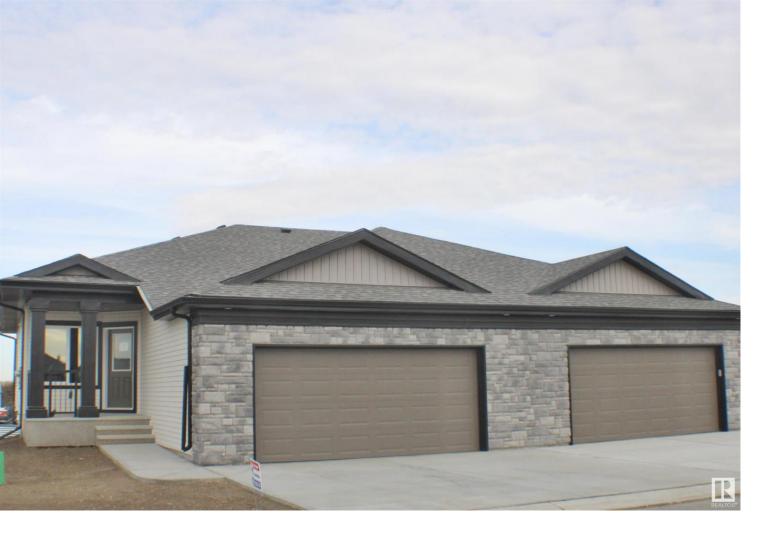

## 11 DALTON Link 2 Spruce Grove AB

\$449,000

Brand new Alquinn Home built bungalow in adult living community. Open concept kitchen/dining & living areas. Master bedroom includes huge ensuite with dual sinks, soaker tub & separate shower. Laundry conveniently located in walk in closet. Den and half bath complete the main level. Basement is open for future development and has large windows for natural light. Oversized garage provides room for a pick up truck. Presale pricing on unit includes landscaping and GST has been paid. Taxes have not been assessed yet with dwelling. Excellent location just off Jennifer Heil Way with quick easy access to Hwy 16.