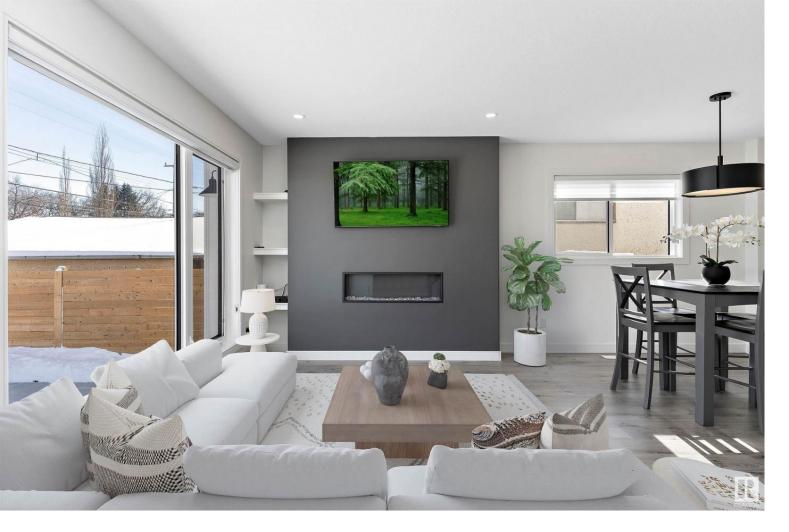

## 11535 84 Street 2 Edmonton AB

Welcome to the perfect roommate-friendly home ideally located near the LRT to take you to NAIT, MacEwan, or the University of Alberta! Step into the main level where you'll find a kitchen boasting white cabinets, a stylish grey island, quartz countertops, stainless steel appliances, gas stove, and a convenient pantry. Adjacent to the kitchen is the dining area and living room, featuring an electric fireplace and a large window overlooking the yard. Head upstairs to the primary bedroom with a walk-in closet and an ensuite with a luxurious tiled shower. The second bedroom offers a sizable closet and an ensuite. The fully developed lower level is a cozy retreat with a third bedroom, another four-piece bath and spacious family room. Parking is a breeze with the included single detached garage. Situated on a quiet tree-lined street, this home offers easy access to public transportation, schools, shopping, and more. It's a fantastic place to call home if you're looking for comfort, convenience, and style!