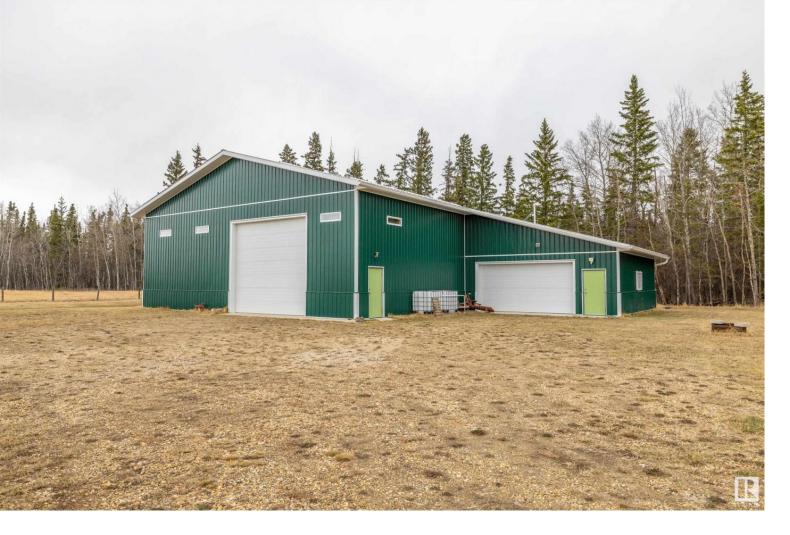

## 1204 RGE RD 554A 2 Rural Lac Ste. Anne County AB

\$475,000

Escape to the serene beauty of rural living with this exceptional property, just 40 minutes from Edmonton. Situated on 10 picturesque acres of rolling land adorned with majestic trees, this is your chance to own a slice of paradise. As you step onto this expansive property, you'll be greeted by the tranquility of nature and with no restrictions the potential to create your dream oasis is unlimited. Property currently has a spacious shop and garage and sea can. Just a 1-minute drive away lies the sparkling waters of the lake, offering endless opportunities for recreation and relaxation. Whether it's boating, fishing, or simply soaking in the natural beauty, you'll find it all just moments from your doorstep. Services are readily available, including a drilled Well. Escape the hustle and bustle of city life and embrace the tranquility of rural living. Don't miss your chance to own this idyllic property.