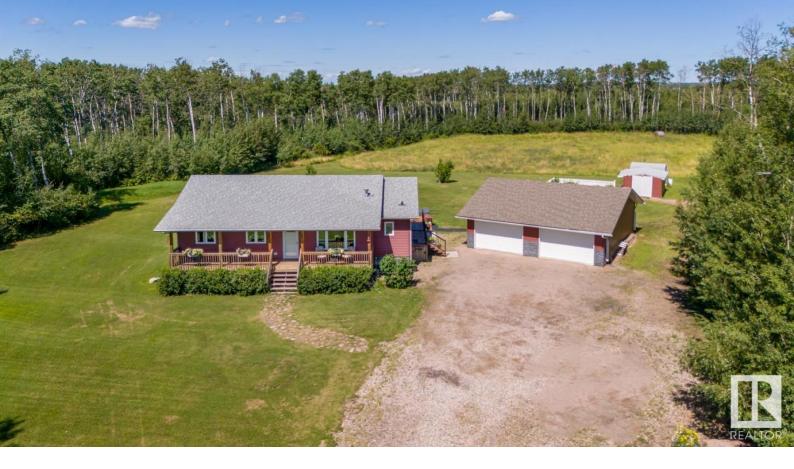

## 2 42022 TWP 614 Rural Bonnyville M.D. AB \$529,900

First time to market! Nestled in mature trees and across from a scenic pond this acreage will instantly feel like home. 2400 sf of developed living space and gardens, work sheds, and oh so much more. The upper level consists of a large well-equipped kitchen and large dining room. The beautiful fireplace in the living room welcomes you to sit and view the scenery past the front porch. 3 Bedrooms up with a full bath and Primary Ensuite. Lower level has wide open flex space second living room and 2 more good sized bedrooms. Immaculately maintained and lovingly lived in. This property comes with a large multi-level deck out back complete with a gazebo & hot tub to enjoy outdoor living