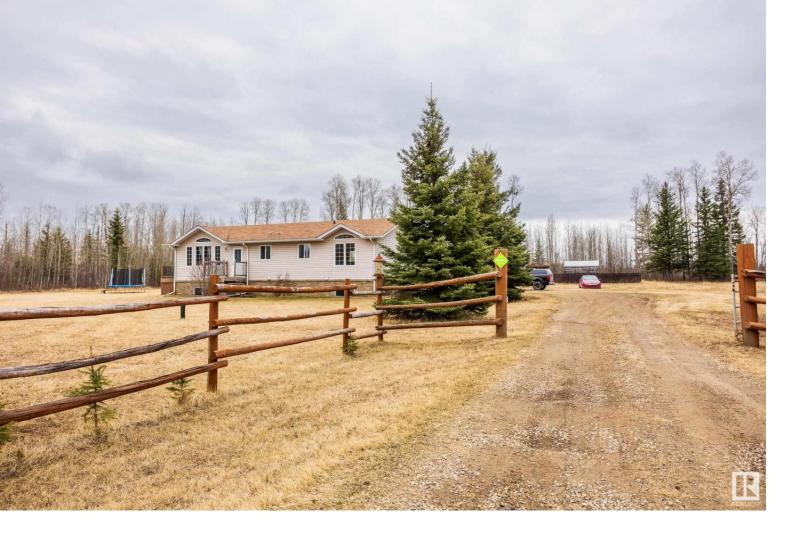

## 53106 RR 195 2 Rural Yellowhead AB

Welcome to number 2 Sundance! This beautiful acreage sits on 4 acres within walking distance to Millars lake. The 1300 square foot bungalow is big and open. Vaulted ceilings and large windows let in bright natural light. The Kitchen dining and living are open concept, have hardwood floors, quartz countertops, with SS appliances and connect to a massive 30x30 wrap around deck. Two bedrooms and a 4pc bathroom are also large and bright. The primary bedroom has a huge 4 piece ensuite with a jetted tub. The basement is ready to be finished with subfloor installed and 9 foot ceilings with big windows. This house was built in 2009 and everything is in great condition and has that modern well built quality and design. Definitely in the forever home category! Your 4 acres of Alberta included a treed front and open area around the house, easily accommodating a large shop, garden area, or whatever your dreams are. Welcome home!