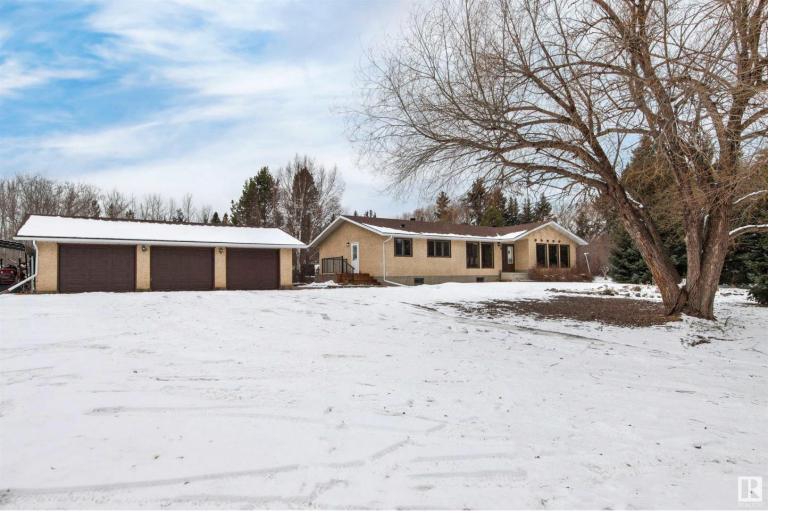

## 53228 RGE RD 15 2 Rural Parkland County AB \$599,900

Bungalow built in 1977 over 1800 Sq Ft of living space on 3.01 Acres. 3 bedrooms, 2 bathrooms. Upgraded kitchen with hickory cabinets, ample cupboards, and counter space. The island provides additional workspace, enhancing functionality. Formal dining room for hosting gatherings. Main furnace (2023), new garage doors. Bathrooms upgraded in 2017, Fireplace converted to natural gas in 2012, providing convenience and ease of use. New chain link fence with gate installed in 2023. , large family room with gas fireplace. Main floor laundry. Unfinished basement, providing potential for customization and additional living space. triple garage insulated not heated. Landscaping: Beautiful park-like setting with mature trees, creating a serene and tranquil environment.