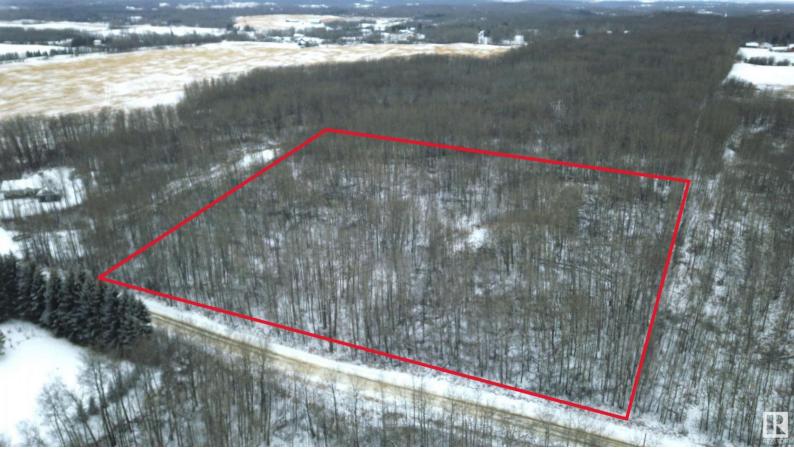

## 2, 54014 Rge Rd 280 Rural Parkland County AB \$339,900

BUILD IN PRIVACY! If you are looking to build your dream home in a private location on pavement then look no further. This lot boasts a rolling 6.72 acres, is fully treed and can accommodate a walkout basement if you like. This lot is located 10 minutes to Stony Plain, 15 Minutes to Spruce Grove, 20 Minutes to St. Albert, and 30 minutes to Edmonton. This property is located in the Muir Lake School District.