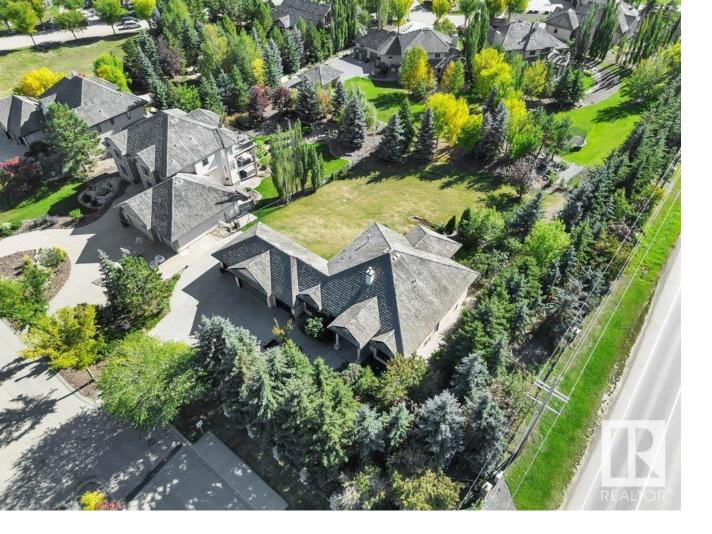

## 2 Pinnacle Way Rural Sturgeon County AB

\$1,299,900

Walkout Bungalow, 2 homes in one, offers a total of 6 bedrooms 2 full kitchens. Family room with fireplace open to the kitchen and breakfast area. 3 big bedrooms on main with beautiful hardwood flooring. Master bedroom and ensuite bath are separated by a double sided gas fireplace with elegant ceramic tile surround. Basement has a separate entrance and features a 4th bedroom with ensuite, jacuzzi and large walk-in closet, 2 other large bedrooms, large family room a beautiful kitchen and eating area. This home is equipped with a closed circuit security system. Enjoy your beautifully landscaped yard from your top or bottom deck. This home is only 5 minutes from St. Albert, 15 minutes from Edmonton and is within walking distance to the Sturgeon Golf Course.