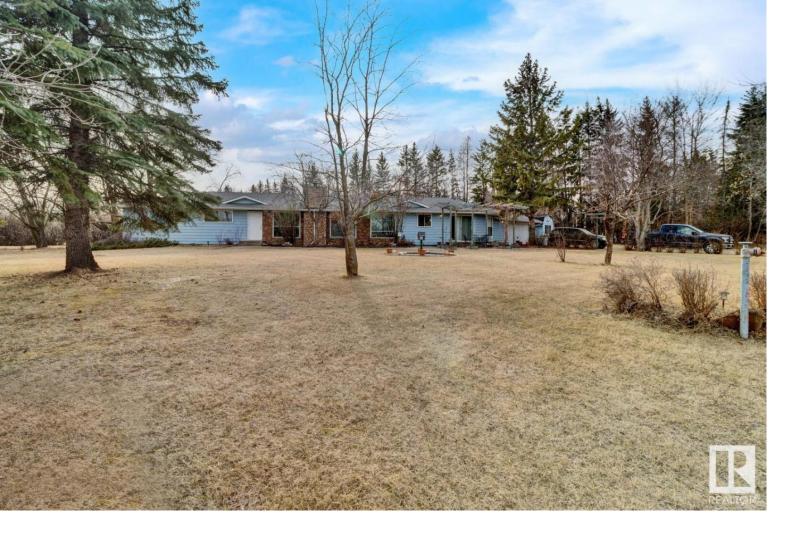

## 55204 RGE RD 222 2 Rural Sturgeon County AB

\$449,900

Welcome Home! Sprawling 2320 sq ft bungalow first just right on this private 2 acre lot just north of the river with quick access to Fort Saskatchewan and major highways to industrial heart land and so much more. City Water. Walking trails and country living just out side your front door with quick access to the River. Corner end lot in the sub division with mature trees has only one neighbour and situated perfectly providing sunny treed covered yard space. Oversized double attached garage and plenty of parking. Country curb appeal and tons of storage and space. Large bungalow with no basement and crawl space access. Entrances front and back lead to 2 large living rooms, 3 full bedrooms, breakfast nook, ample kitchen, fireplace, large master bedroom with walk in closet, additional closet, and full bathroom ensuite. Utility room and laundry room. Pantry has rough in bathroom for third bathroom option. Mud room with direct access to garage. Back patio. And the list goes on and on! Updated Roof and more!