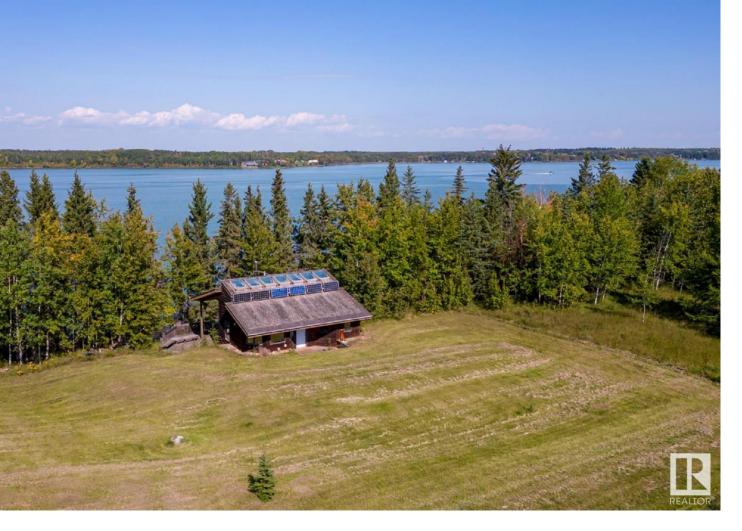

## 61218 RR 464 #2 Rural Bonnyville M.D. AB \$479,900

Amazing property, very private 10+ acres with an incredible 403 metres or 1322 feet of lakefront! Oh the possibilities! The perfect place to live, a huge family or group get away, your own amazing year round oasis, or to possibly subdivide, this is a very rare opportunity! Less than 10 minutes from Bonnyville, a little over two hours from Edmonton. Cabin with concrete basement is set up for almost off the grid living, solar powered, wood stove and propane for cooking and hot water tank, cistern, septic tank and field for sinks and shower, plus outhouses. 25 x 30 garage/shop and 25 x 30 barn/shop with mezzanine, both on concrete pads. Many fabulous views. A must see!