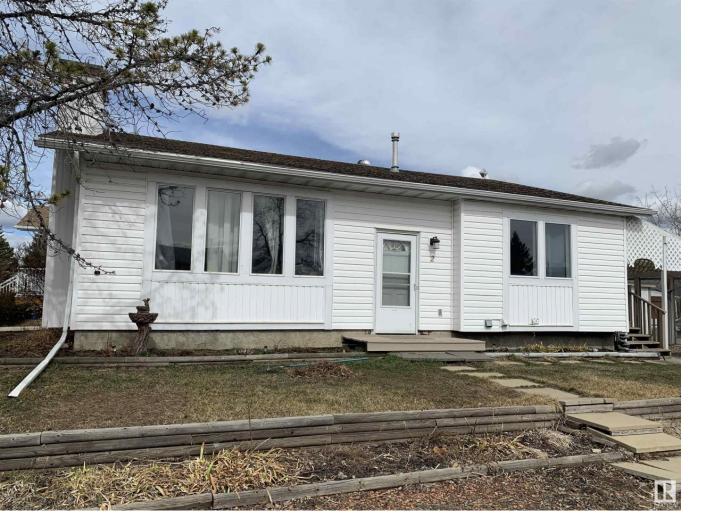

## 2 Glory Hills Drive Stony Plain AB \$350,000

Great Family home located in the heart of Stony plain. This move in ready home features 4 Bedrooms, 2 Baths and family area's to enjoy. Large corner lot with good sized fenced area. This home was redone a few years back. A Brick Fireplace in the living room makes this a very good family area .Perfect location close to schools, parks, pool, and shopping. Also there are 3 Storage sheds, one has work bench and power .