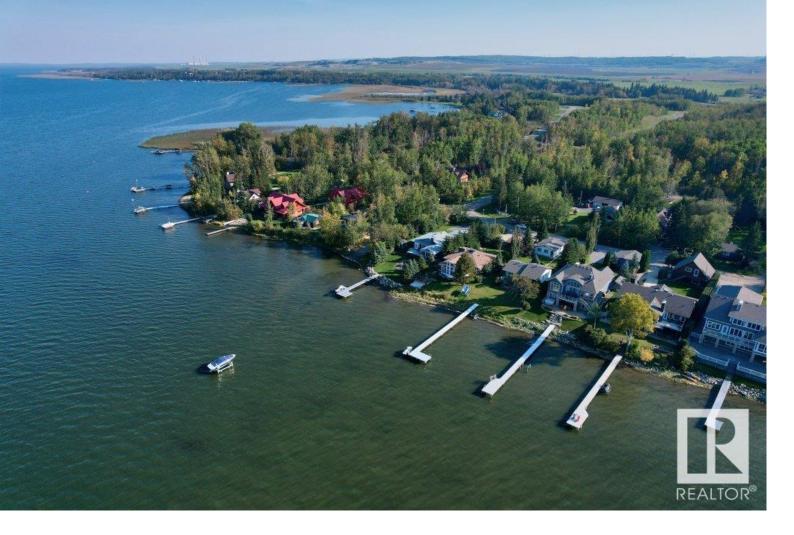

## Marine Drive 2 Rural Parkland County AB

\$1,265,000

Experience LUXURY LAKEFRONT living on Wabamun Lake w/this meticulously renovated 5bed|4bath BUNGALOW; offering a seamless blend of modern style & comfort. This STUNNING property underwent a COMPLETE transformation in 2018, making it feel like a brand-new home! TOP to BOTTOM, every single detail has been thoughtfully addressed; from mechanical systems to high-end finishes. Main level offers a bright OPEN kitchen/living space w/LAKEVIEW & features SS appliances, tons of cabinetry & center island w/built in dining; primary suite w/4pce ensuite, 2 more bedrms, 4pc bath, laundry rm & front DEN off foyer completes the main living area. LOWER level features a FULL 2nd living area & includes another FULL designer kitchen, another primary suite w/FP & 5pc luxury ensuite, 5th bedrm & another 4pc bath. Experience ALL that lake life offers w/this AMAZING property including a PRIVATE backyard with stamped concrete patio, outdoor firepit, personal boat dock & DOUBLE attached garage.